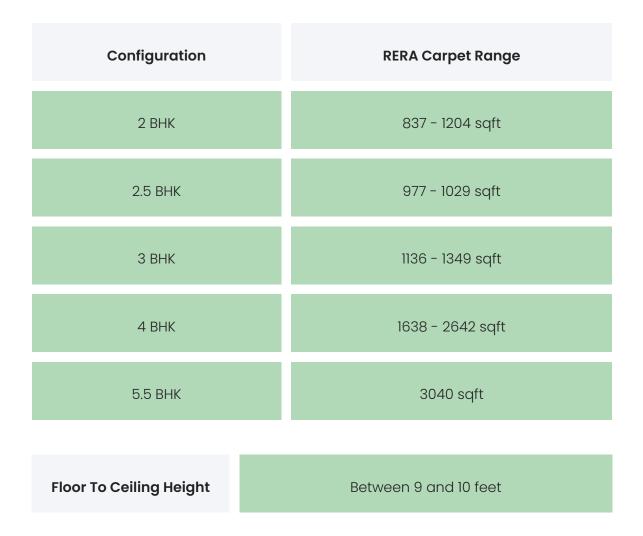

### PROJECT & AMENITIES

| Time Line                   | Size | Typography                    |
|-----------------------------|------|-------------------------------|
| Completed on 31st December, | 10   | 2 ВНК,2.5 ВНК,3 ВНК,4 ВНК,5.5 |
| 2024                        | Acre | ВНК                           |

### **BUILDING LAYOUT**

| Tower Name            | Number<br>of Lifts | Total<br>Floors | Flats<br>per<br>Floor | Configurations                          | Dwelling<br>Units |
|-----------------------|--------------------|-----------------|-----------------------|-----------------------------------------|-------------------|
| Daintree              | 3                  | 14              | 6                     | 2 BHK,2.5 BHK,3<br>BHK,4 BHK,5.5<br>BHK | 84                |
| First Habitable Floor |                    |                 | 1st Floor             |                                         |                   |